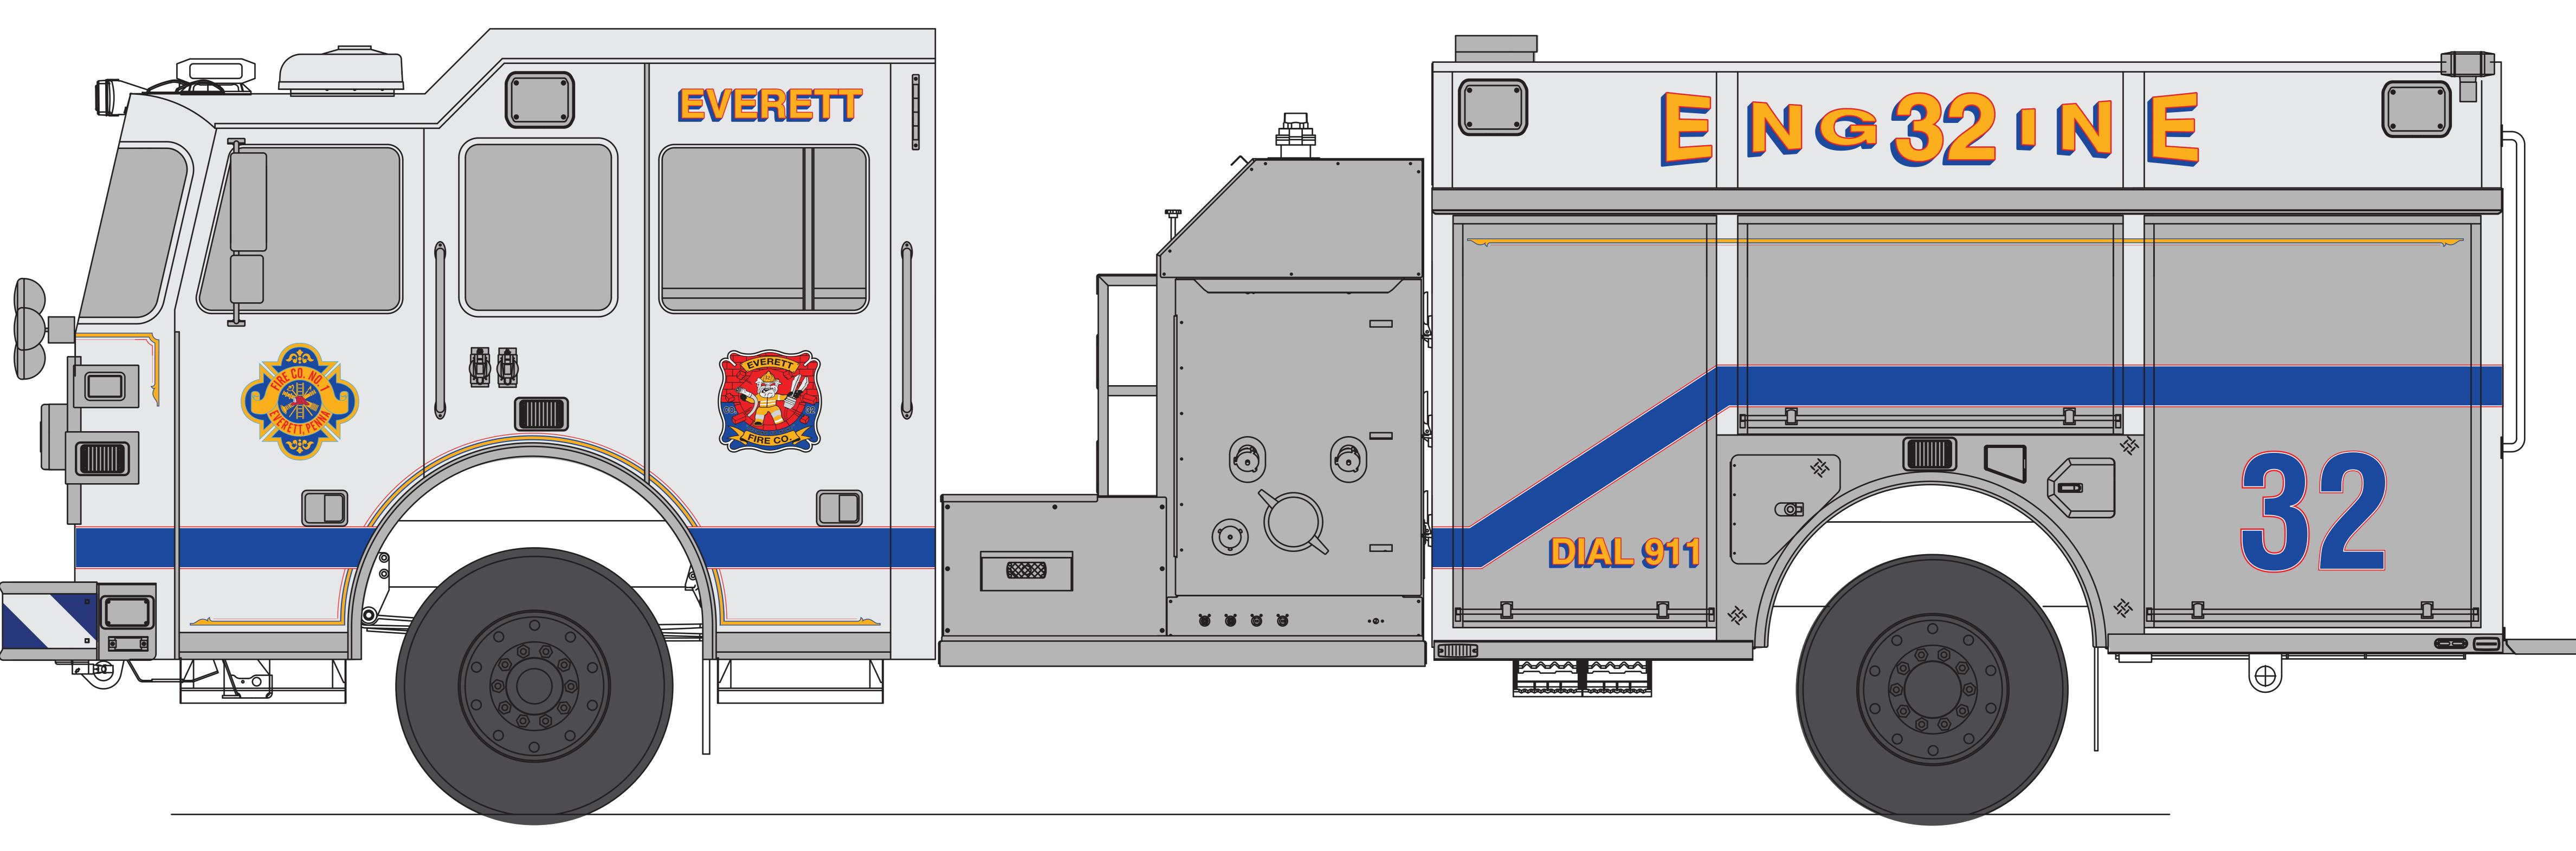

## Description of Striping

Truck will have a 6" blue ref. stripe with 1/8" white outline and 1/8" ruby red outline printed. .5" Gold ref. with blue outline and ruby red tracer stripe on cab and body.

## **Description of Lettering**

Gold reflective w/ ruby red outline and blue shadow for cab and body. Blue reflective with white and ruby red printed for side rollup door. All malteses will be 4 color printed on white reflective (E1).