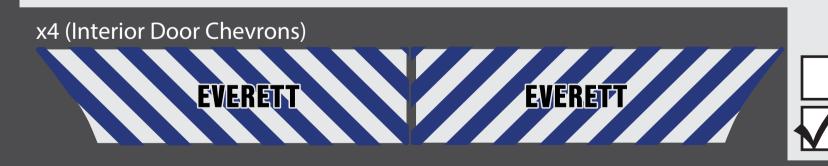

## Everett, PA HS#6667

LH - Letter Height OH - Overall Height

x2 (Front Door)

x2 (Crew Door)

LH 4"

x2 (Side Front Roll-up Door)

x2 (Side Rear Roll-up Door)

x1 (Rear Roll-up Door)

x2 (Above Side Compartments)

OH 7.25" LH 9.75"

PROVIDED BY SUTPHEN 6" (Rear Chevrons)

Scotchlite Lemon Yellow (680-81) / Red (1172) Orafol Reflexite V98 Fluorescent Lime (L2) / Red (031)

OH 10.75"