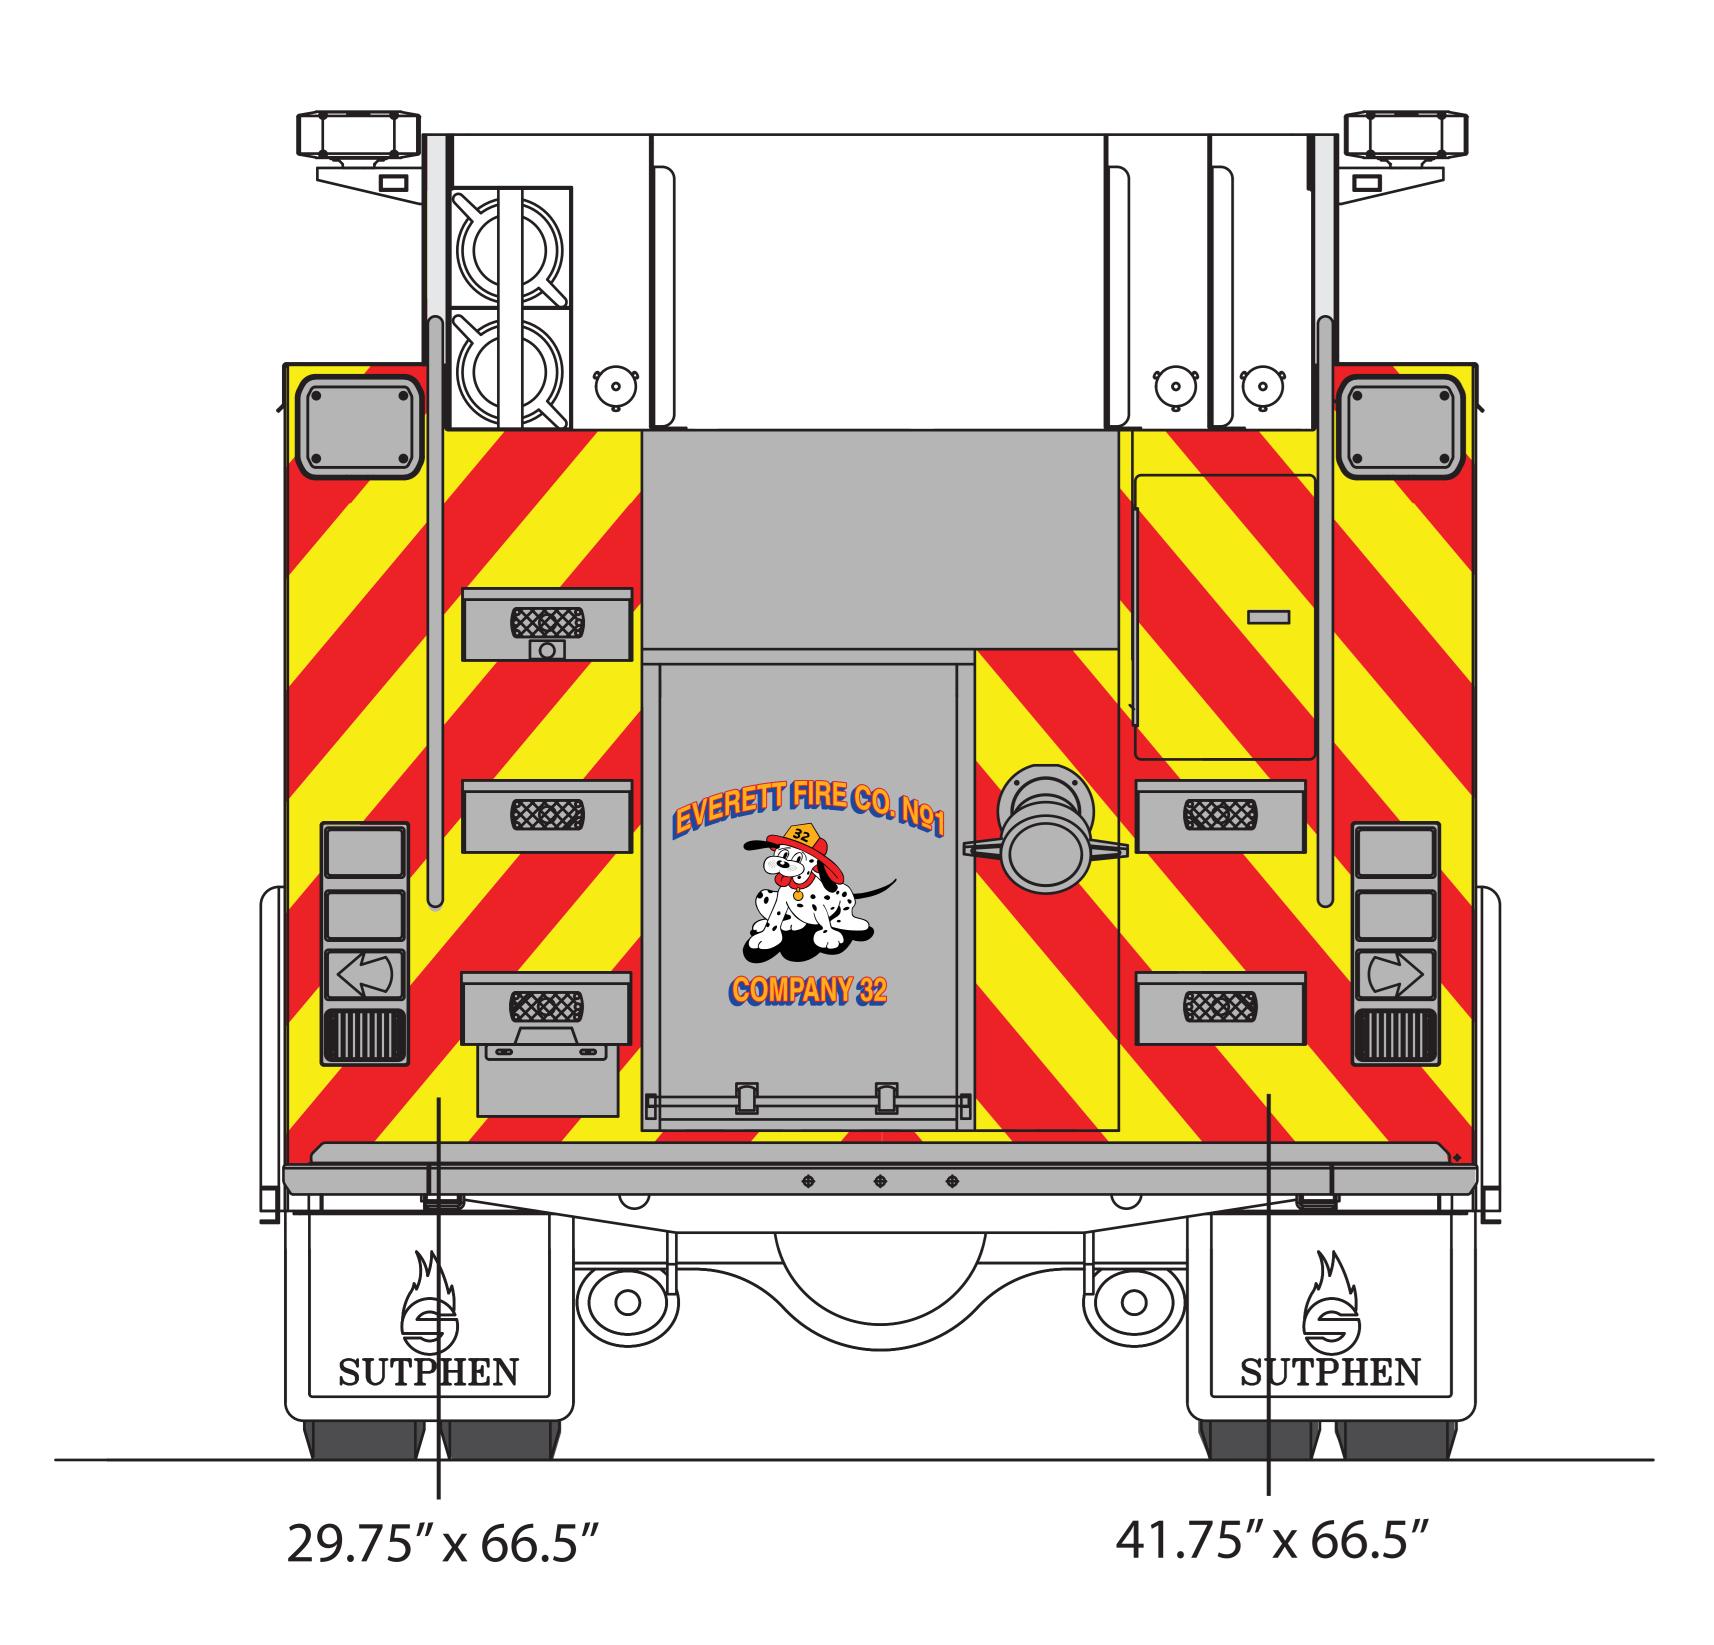

## Everett, PA HS#6667

LH - Letter Height OH - Overall Height

x2 (Front Door)

x2 (Crew Door)

LH 4"

x2 (Side Front Roll-up Door)

x2 (Side Rear Roll-up Door)

x1 (Rear Roll-up Door)

x2 (Above Side Compartments)

OH 7.25" LH 9.75"

PROVIDED BY SUTPHEN 6" (Rear Chevrons)

Scotchlite Lemon Yellow (680-81) / Red (1172) Orafol Reflexite V98 Fluorescent Lime (L2) / Red (031)

OH 10.75"