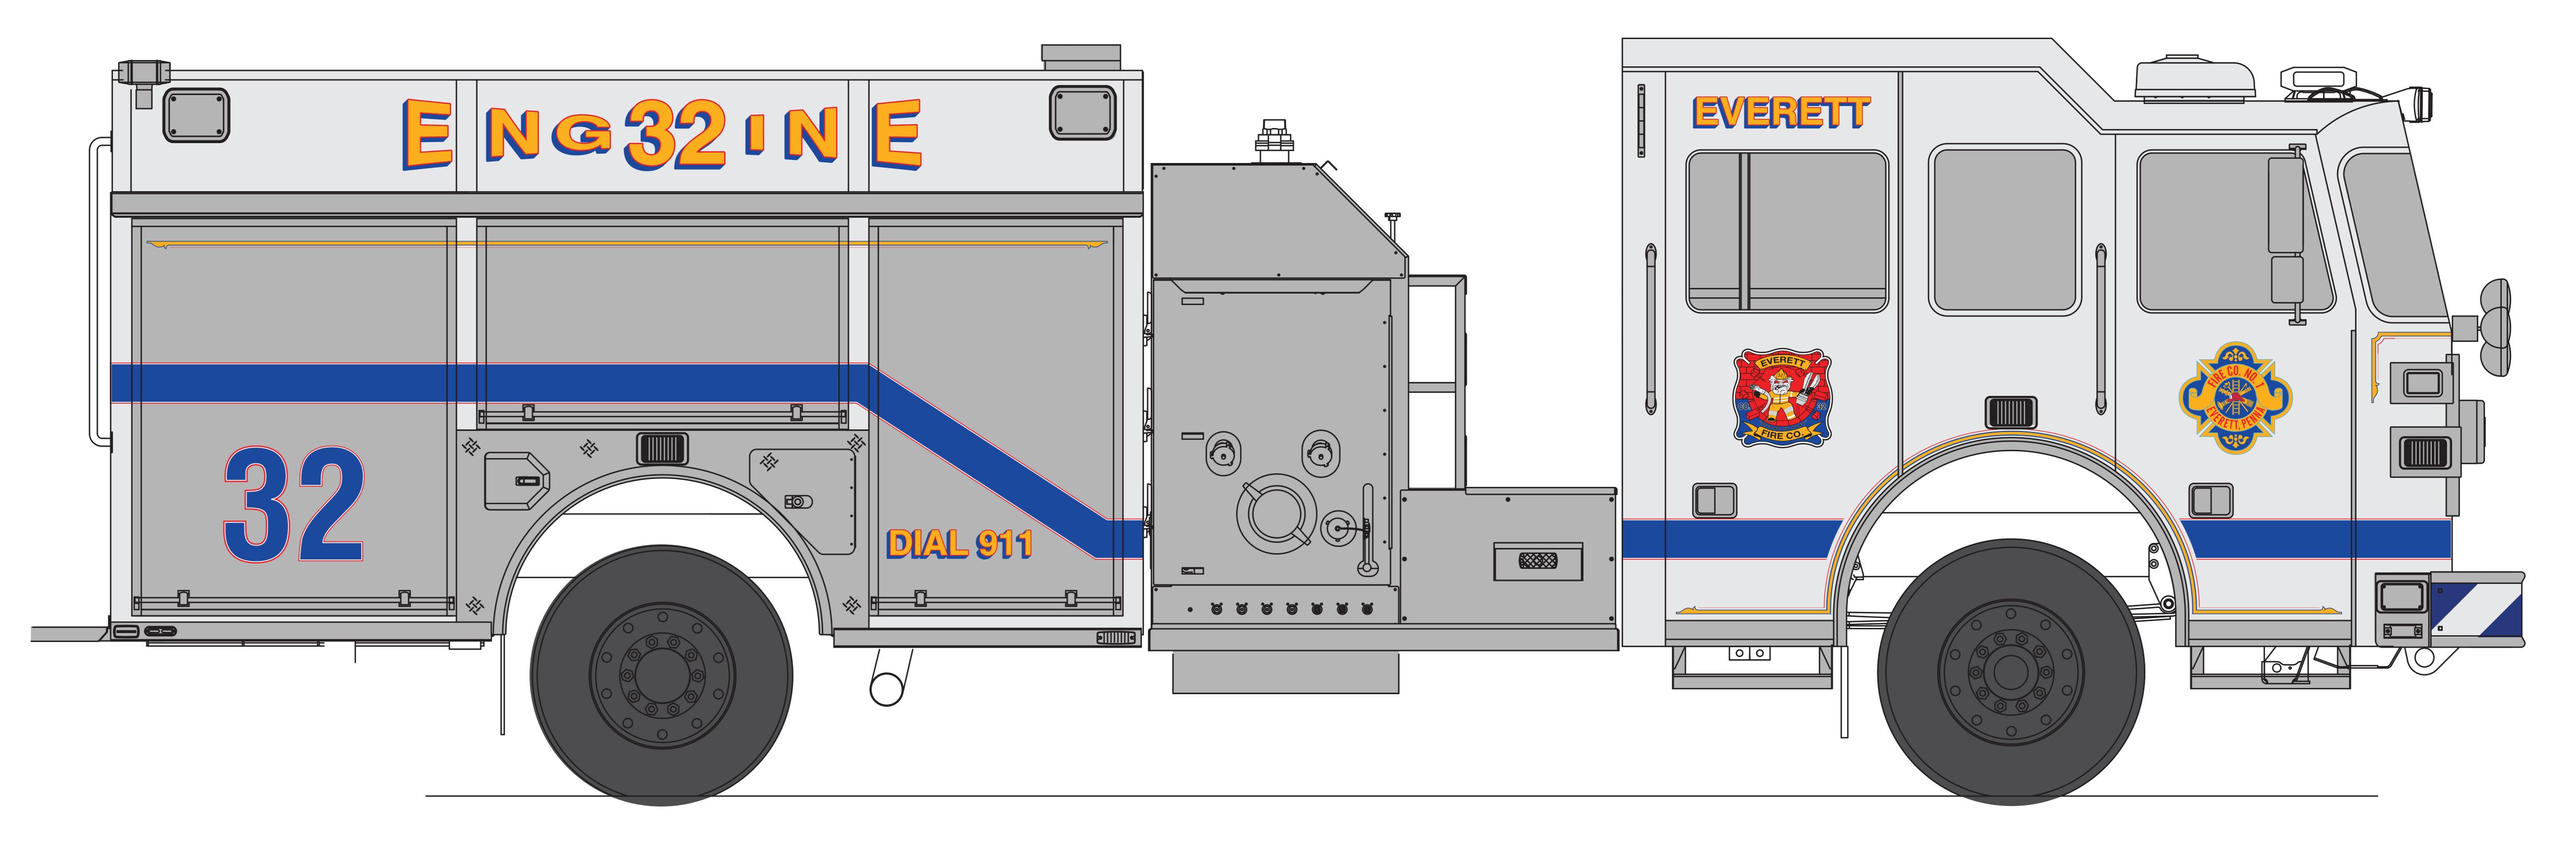

## Description of Striping

Truck will have a 6" blue ref. stripe with 1/8" white outline and 1/8" ruby red outline printed. .5" Gold ref. with blue outline and ruby red tracer stripe on cab and body.

## **Description of Lettering**

Gold reflective w/ ruby red outline and blue shadow for cab and body. Blue reflective with white and ruby red printed for side rollup door. All malteses will be 4 color printed on white reflective (E1).