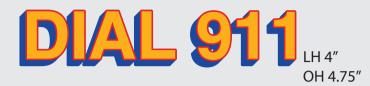

## Everett, PA HS#6667

LH - Letter Height OH - Overall Height

x2 (Front Door)

x2 (Crew Door)

LH 4"

x2 (Side Front Roll-up Door)

x2 (Side Rear Roll-up Door)

x1 (Rear Roll-up Door)