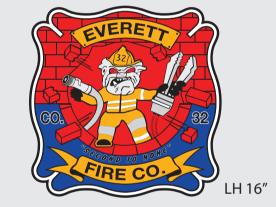

## Everett, PA HS#6667

LH - Letter Height OH - Overall Height

x2 (Front Door)

x2 (Crew Door)

LH 4"

x2 (Side Front Roll-up Door)

x2 (Side Rear Roll-up Door)

x1 (Rear Roll-up Door)