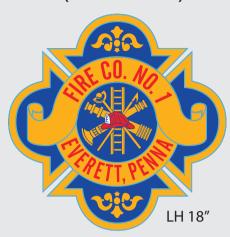

## Everett, PA HS#6667

LH - Letter Height OH - Overall Height

x2 (Front Door)

x2 (Crew Door)

LH 4"

x2 (Side Front Roll-up Door)

x2 (Side Rear Roll-up Door)

x1 (Rear Roll-up Door)