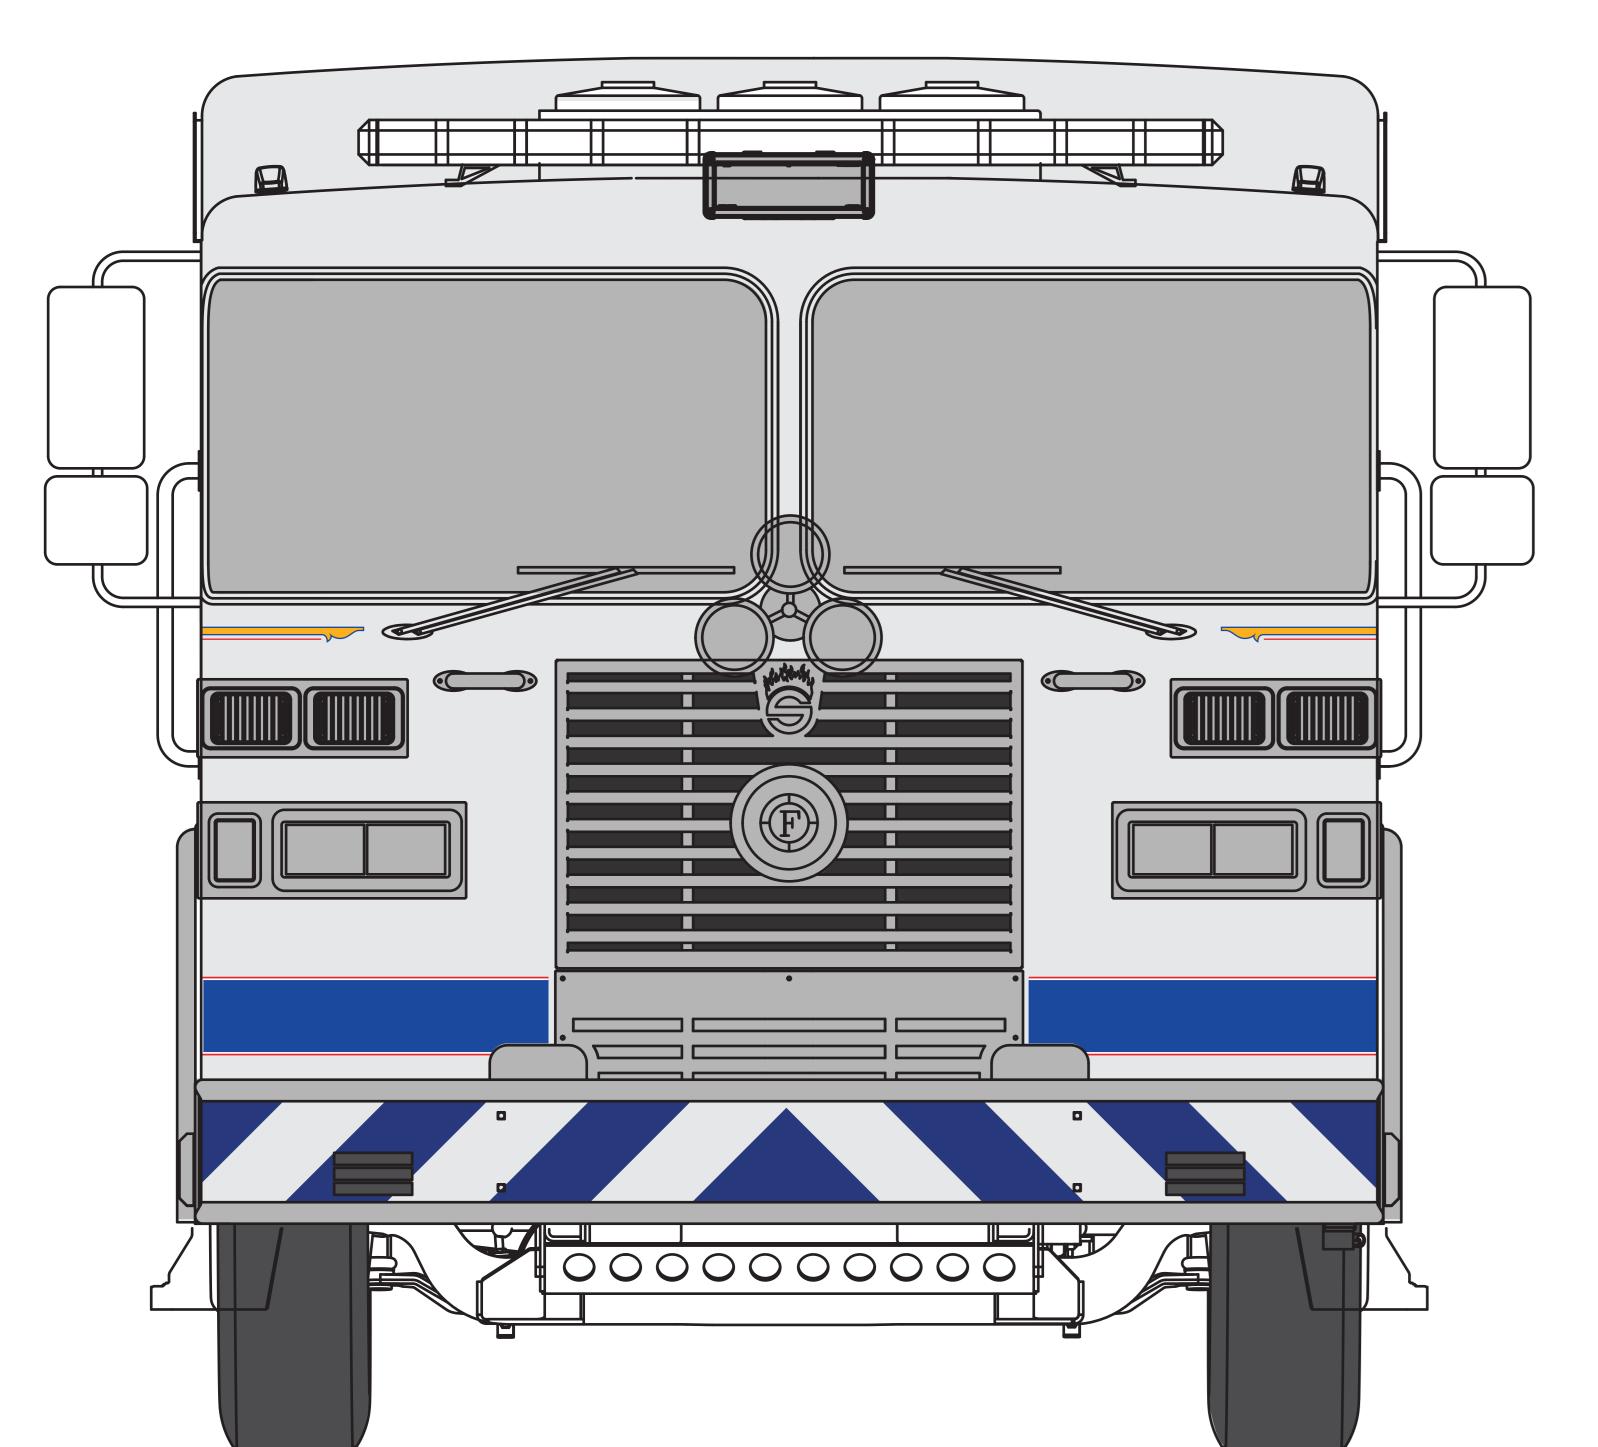

## Description of Striping

Truck will have a 6" blue ref. stripe with 1/8" white outline and 1/8" ruby red outline printed. .5" Gold ref. with blue outline and ruby red tracer stripe on cab and body.

## **Description of Lettering**

Gold reflective w/ ruby red outline and blue shadow for cab and body. Blue reflective with white and ruby red printed for side rollup door. All malteses will be 4 color printed on white reflective (E1).