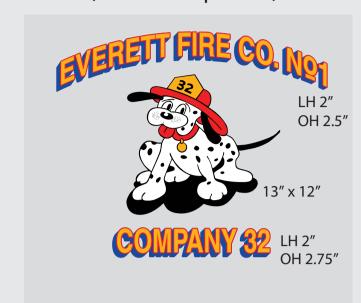

## Everett, PA HS#6667

LH - Letter Height OH - Overall Height

x2 (Front Door)

x2 (Crew Door)

LH 4"

x2 (Side Front Roll-up Door)

x2 (Side Rear Roll-up Door)

x1 (Rear Roll-up Door)

x2 (Above Side Compartments)

OH 7.25" LH 9.75"

PROVIDED BY SUTPHEN 6" (Rear Chevrons)

Scotchlite Lemon Yellow (680-81) / Red (1172) Orafol Reflexite V98 Fluorescent Lime (L2) / Red (031)

OH 10.75"